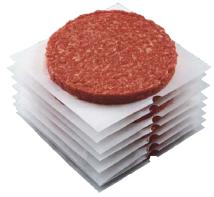

# Hollymatic Model 8/65 and 8/65 E Forming and Portioning Machine

The Hollymatic 8/65 exclusive Roto-FLOW Fill System is designed for commercial production of gourmet patties! Columns of meat are gently twisted together to form the best textured patty on the market.

Roto-FLOW Portions are customer preferred because they:

- Cook faster
- Shrink less
- Retain their shape
- Are more tender

8/65

**Roto-FLOW Fill System** 

**Mold Plates Change Quickly** 

Innovative double hole mold plate design allows for (2) separate sizes on the same thickness plate.