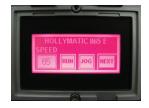

# MODEL 8/65E WITH PLC CONTROLS

- Easy to operate touch pad controls
- Variable speed from 30-70 cycles per minute
- Program portion stack count, delay and run time and conveyor advance without stopping the machine.

- Control Roto-FLOW fill disc rotation.
- Control fill time to facilitate hard to form products.
- PLC functionality allows for easy troubleshooting and diagnostics.