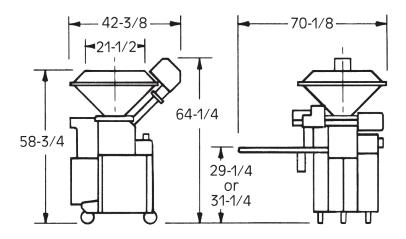

### **SPECIFICATIONS**

SPEED: 3900 Patties per hour

**HOPPER:** Automatic index feed, 200 lb. capacity. **PAPER FEED:** 4½", 5", 5½", or 6" (Automatic paper

interleaving system)

PORTION SIZE: Standard up to 8 ounces per stroke, 5½"

diameter max. Roto-FLOW.

### **MOLD PLATE:**

³/₁6" and ¼" metal ⁵/₁6" to 1-¼" plastic

**HOPPER FEED AUGER:** Adjustable stroke.

**ELECTRONIC COUNTER:** Adjustable up to 5½" stack

height or continuous run.

### **ELECTRICAL:**

200V, 60Hz., 3-Phase, 7.8A 230/460V, 60Hz., 3-Phase., 6.8/3.4A 575V, 60Hz., 3-Phase, 2.7A 220/380V, 50Hz., 3Ph.,6.9/4.0A

MACHINE WEIGHT: (Roto-FLOW) 1,100 lbs.