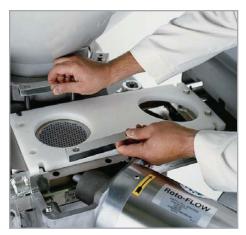

Roto-FLOW Portions are customer preferred because they:

- Cook faster
- Shrink less
- Retain their shape
- Are more tender

8/65

**Roto-FLOW Fill System** 

**Mold Plates Change Quickly** 

Innovative double hole mold plate design allows for (2) separate sizes on the same thickness plate.

- Control Roto-FLOW fill disc rotation.
- Control fill time to facilitate hard to form products.
- PLC functionality allows for easy troubleshooting and diagnostics.