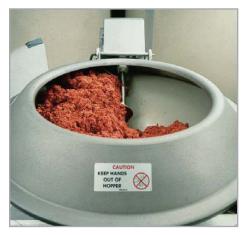

**Hopper and Feed Auger** 

Rotating hopper and reciprocating auger gently control the feed of product through the fill system into the mold plate.