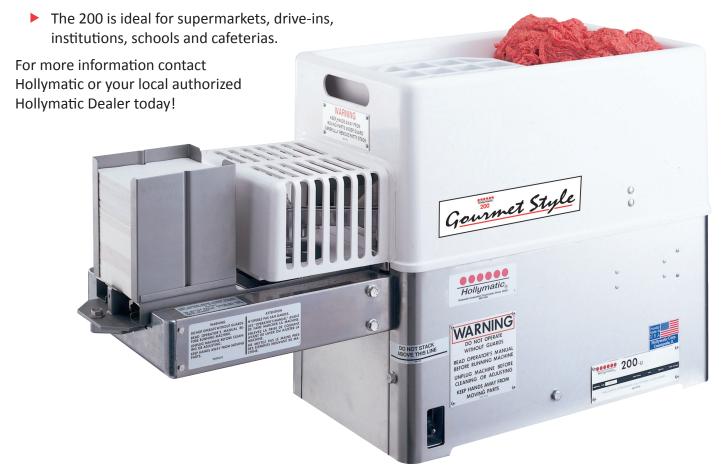

## **Hollymatic 200 Forming & Portioning Machine**

## FORM UP TO 1900 PATTIES PER HOUR WITH THE RELIABLE HOLLYMATIC 200

The Hollymatic 200 is an economical and reliable food forming machine. Easily interchangeable mold plate assembly lets you select a variety of patty shapes and weight. The 200 forms patties from the most difficult products.

- ▶ 1 oz. to  $5-\frac{1}{3}$  oz. in weight,  $\frac{3}{16}$ " to  $\frac{3}{4}$ " thick and up to  $4-\frac{3}{4}$ " diameter.
- Automatic paper interleaving system.
- Exact and consistent size, weight, and shape.
- Adjustable patty compression.
- Low cost, durable and easy operation.

## **FEATURES**

- Low Cost, High Durability, And Ease Of Operation
- Up To 1900 Patties Per Hour
- Continuous, Automatic Paper Feed
- Easily Interchangeable Mold Plate Assembly
- One-Piece Safety Interlocked Feed Tray and Guard
- Adjustable Patty Compression