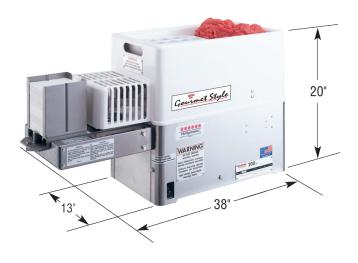

## **Hollymatic 200 Forming & Portioning Machine**

## **SPECIFICATIONS**

MOTOR: 115 volts, 60 Cycle, Single Phase, 8.6 A.

FINISH: Sanitary Metals and Plastic.

MOLD PLATE: 3/16" to 5/16" Thickness, 4.5" Max. Diameter.

%" to %" Thickness, 4.7" Max. Diameter.

SPEED: Choice of 1200, 1600, or 1900 patties per hour. MOLDING CAPACITY: 1 oz. up to 5-1/3 oz. per stroke.

NET WEIGHT: 125 lbs.

**PAPER FEED:** Choice of 4-1/2", 5", 5-1/2".

**OPTIONS:** 

Stainless Steel Stand, With Casters 220 Volts, 50 cycle, 1 phase.