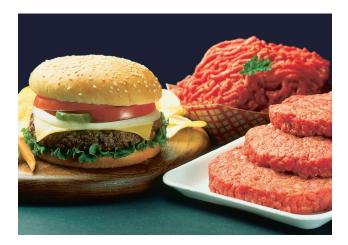

## FORM UP TO 1900 PATTIES PER HOUR WITH THE RELIABLE HOLLYMATIC 200

The Hollymatic 200 is an economical and reliable food forming machine. Easily interchangeable mold plate assembly lets you select a variety of patty shapes and weight. The 200 forms patties from the most difficult products.

- ▶ 1 oz. to  $5-\frac{1}{3}$  oz. in weight,  $\frac{3}{16}$ " to  $\frac{3}{4}$ " thick and up to  $4-\frac{3}{4}$ " diameter.
- Automatic paper interleaving system.
- Exact and consistent size, weight, and shape.
- Adjustable patty compression.
- Low cost, durable and easy operation.