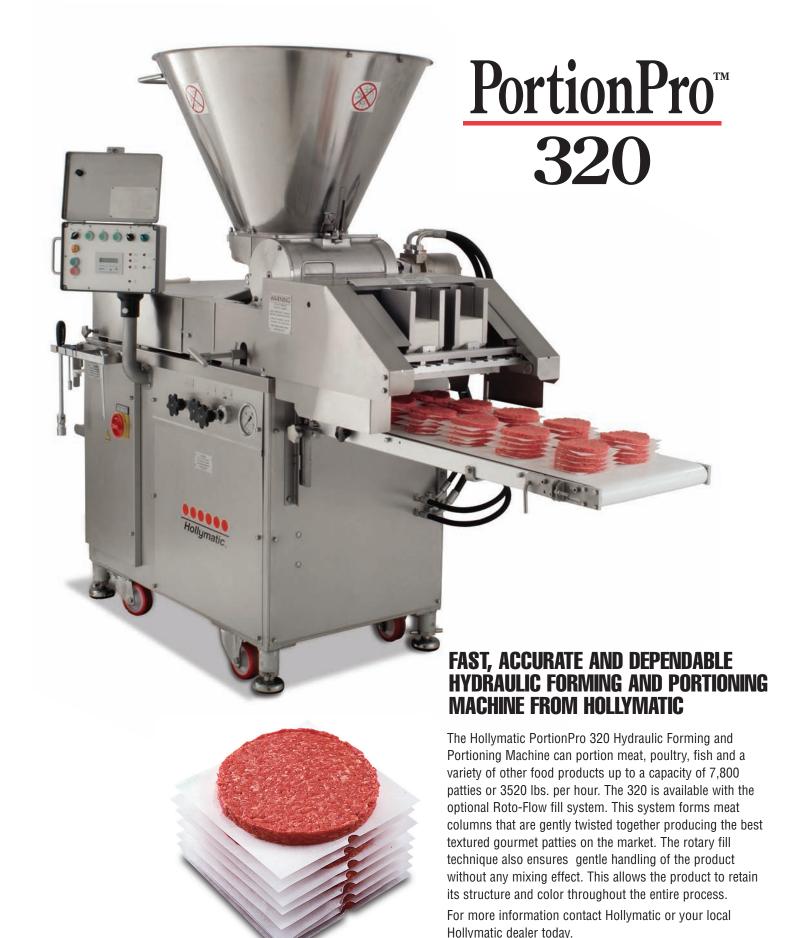

# PortionPro 320

At the Heart of the PortionPro 320 is the 20 H.P. all Hydraulic drive system. This system which is micro processor controlled gives the operator precise adjustment capability over all of the basic machine functions.

#### PortionPro 320 Standard features:

- All Hydraulic drive system 20HP
- Straight Slot Fill System
- Maximum patty diameter: (2-hole) 5 1/2" Roto-Flow, 6" Standard
- Mold plate thickness 3/16" 1 1/4"
- Speed: 15-65 cycles per minute (variable)
- Hopper: 400LB capacity
- Fill System: Standard straight slot
- Programmable stacker counter
- PLC controls
- Take away conveyor, neoprene or wire mesh
- Oil Cooling system (forced air)

#### PortionPro 320 Options:

- Roto-Flow Fill System
- Side Notch paper interleaving system (2) hole 4 1/2", 5", 5 1/2", or 6"
- Oil Cooling system (water)
- Custom hopper chute for column lift loader
- Meatball attachment
- Skinless Sausage attachment
- Perforator attachment
- Water Spray attachment
- Hydraulic lift loader attachment (400LB bin)
- Washrack