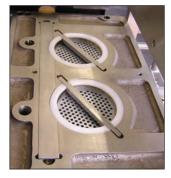

The Exclusive 2 – Hole Roto-Flow Fill System provides a gourmet patty that is second to none. The Roto Flow fill system forms meat columns that are gently twisted together providing a patty that is more tender, cooks faster, and retains its shape better than standard patties.