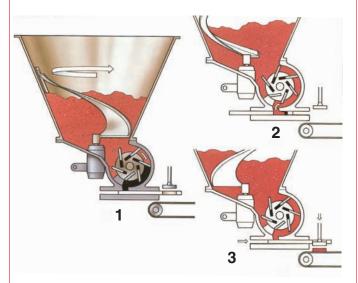

## STATE OF THE ART ROTOR FILLING SYSTEM

1. The spiral arm in the hopper gently move the product to the rotor. 2. The mold plate moves under the rotor. The program controlled rotor starts fast and fills the mold plate with product until the fill pressure for that product is reached. Back flow is eliminated. 3. The mold plate is pushed forward and the portions are knocked out of the mold plate. Patented side notch paper feed system automatically interleaves paper between each portion.