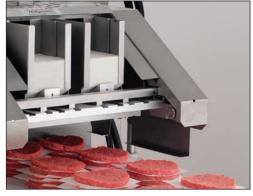

The patented Side Notch paper feeding system assures consistently interleaved patty stackes. The unique design allows the entire 2 – hole Paper feed assembly to be changed for a different size in minutes.

The Exclusive 2 – Hole Roto-Flow Fill System provides a gourmet patty that is second to none. The Roto Flow fill system forms meat columns that are gently twisted together providing a patty that is more tender, cooks faster, and retains its shape better than standard patties.