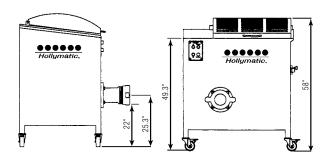

### **HOLLYMATIC SPECIFICATIONS**

| Hopper Capacity:      | 300 pounds                                                |
|-----------------------|-----------------------------------------------------------|
| Grinding Head Size:   | 52 (5-1/8")                                               |
| Production Capacity:  | Up to 120 lbs/min.<br>(depending on product & plate size) |
| Gear Motor (Mincing): | 10HP                                                      |
| Gear Motor (Mixing):  | 1.5HP                                                     |
| Standard Voltage:     | 200–240V., 460V., 60Hz., 3ph. 36A                         |
| Net Weight:           | 880 lbs.                                                  |