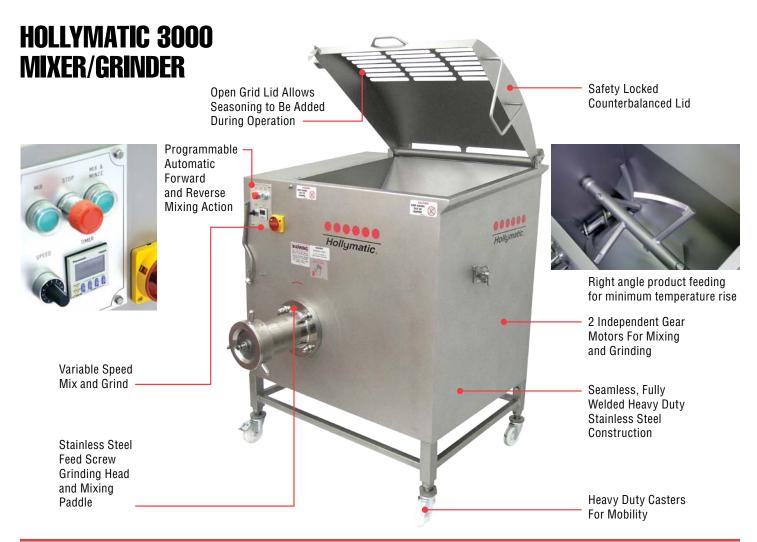

# IT'S PERFECT. THE HOLLYMATIC 3000 MIXER/GRINDER FILLS THE GAP BETWEEN TOO BIG AND TOO SMALL.

If your operation is somewhere between a supermarket and a large industrial processor...the Hollymatic 3000 Mixer/Grinder is perfect for you. Output rates up to 120 lbs/min depending on product and grind plate hole size. Solidly constructed of heavy gauge stainless steel with seam welded corners throughout, the Hollymatic 3000 offers smooth, easy to clean surfaces.

A programmable timer controls the forward and reverse automatic mix cycle, providing a homogeneous blend of product. Standard with variable speed for both mix and grind the model 3000 ensures optimum production.

Stainless steel feed screw, grinding head and adapter ring are standard. Pneumatic foot control is available to assist in filling trays for display. Powered by two independent gear reduction units, the Hollymatic 3000 delivers quiet and continuous, trouble free operation. For more information contact Hollymatic or your local Hollymatic Dealer today. Hollymatic Corporation 600 E. Plainfield, Road, Countryside IL 60525 Telephone: 708/579-3700 Fax: 708/579-1057 Web Address: www.hollymatic.com.