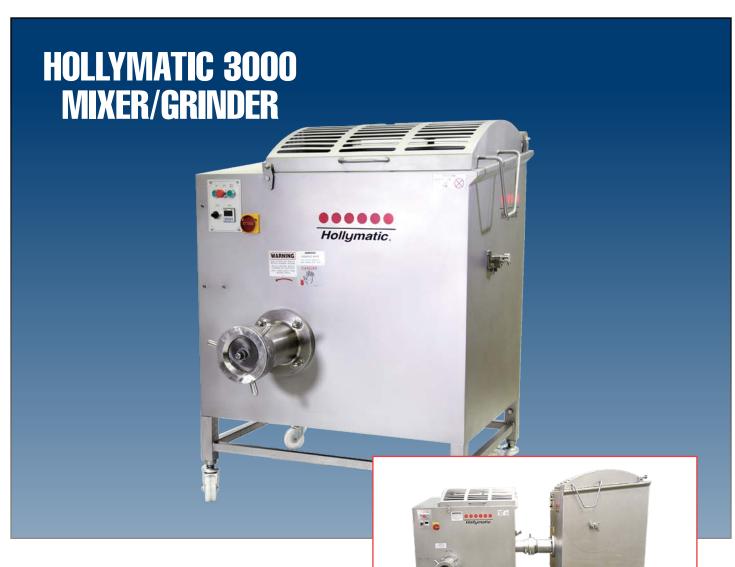

# IT'S PERFECT. THE HOLLYMATIC 3000 MIXER/GRINDER FILLS THE GAP BETWEEN TOO BIG AND TOO SMALL.

If your operation is somewhere between a supermarket and a large industrial processor...the Hollymatic 3000 Mixer/Grinder is perfect for you. Output rates up to 120 lbs/min depending on product and grind plate hole size. Solidly constructed of heavy gauge stainless steel with seam welded corners throughout, the Hollymatic 3000 offers smooth, easy to clean surfaces.

A programmable timer controls the forward and reverse automatic mix cycle, providing a homogeneous blend of product. Standard with variable speed for both mix and grind the model 3000 ensures optimum production.

Stainless steel feed screw, grinding head and adapter ring are standard. Pneumatic foot control is available to assist in filling trays for display. Powered by two independent gear reduction units, the Hollymatic 3000 delivers quiet and continuous, trouble free operation. For more information contact Hollymatic or your local Hollymatic Dealer today. Hollymatic Corporation 600 E. Plainfield, Road, Countryside IL 60525 Telephone: 708/579-3700 Fax: 708/579-1057 Web Address: www.hollymatic.com.