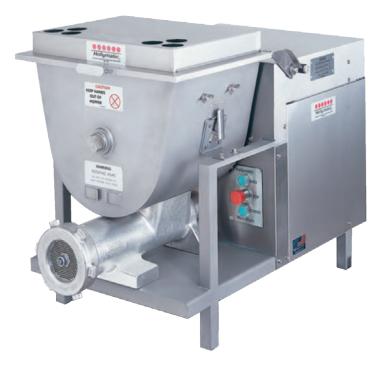

### POWERFUL MIXING AND GRINDING BUILT INTO A COMPACT, RUGGED DESIGN

The Mini-Matic Tabletop Mixer/Grinder is equipped with a smaller 50 pound hopper allowing for lighter loads of product which reduces bodily strain. This space-saving stainless steel ergonomic design is flexible enough to fit on a counter or cart, at a height for easy loading and unloading.

### STANDARD FEATURES

- 50 lb. mixing/grinding capacity.
- Figure 8 mixing paddles.
- All stainless steel frame, tub and lid.
- Safety interlocked tub and lid.
- Sits on counter or cart for most ergonomic working conditions.
- Removable 50 lb. capacity tub and 32/42 head for easy cleaning.
- Counter balanced lid.

#### SPECIFICATIONS

- No. 32/42 grinding head.
- 3 HP feed screw motor: 200-230V/60Hz/3ph.
- 175 RPM feed screw.
- 50 lbs. per minute output.
- Bolt on stainless steel cart with casters. (Optional)
- Pneumatic foot switch. (Optional)
- Net weight, without stand 320 lbs. (146kg).