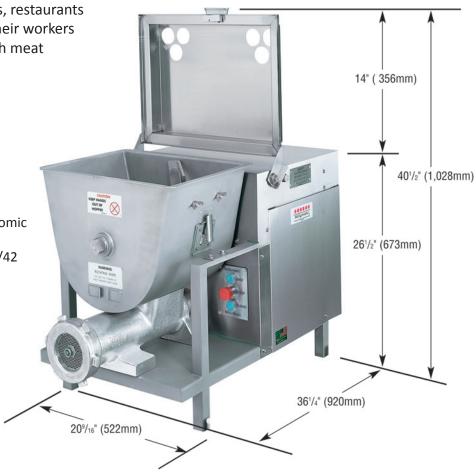

### POWERFUL MIXING AND GRINDING BUILT INTO A COMPACT, RUGGED DESIGN

The Mini-Matic Tabletop Mixer/Grinder is equipped with a smaller 50 pound hopper allowing for lighter loads of product which reduces bodily strain. This space-saving stainless steel ergonomic design is flexible enough to fit on a counter or cart, at a height for easy loading and unloading.

#### SPECIFICATIONS

- No. 32/42 grinding head.
- 3 HP feed screw motor: 200-230V/60Hz/3ph.
- 175 RPM feed screw.
- 50 lbs. per minute output.
- Bolt on stainless steel cart with casters. (Optional)
- Pneumatic foot switch. (Optional)
- Net weight, without stand 320 lbs. (146kg).