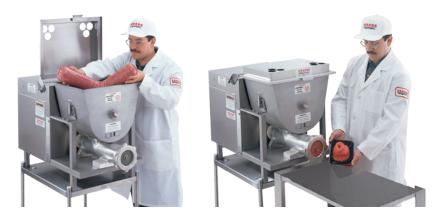

Mini-Matic's 50 pound per minute production capability is excellent for fresh store operations. Quick and easy product runs can be made throughout the day and night to provide a fresher product that your customers will value. Supermarkets and restaurants interested in grinding beef, poultry and pork throughout the day do not have to worry about crossspecies contamination. With Mini-Matic's quick cleaning, one tool disassembly design, an easily removable hopper and No. 32/42 grinding head makes cleaning between grinds a snap.

## HOLLY MINI-MATIC ERGONOMIC MIXER/GRINDER... ITS THE PERFECT SIZE FOR YOUR OPERATION...

Ideal for grocery stores, supermarkets, restaurants and meat wholesalers interested in their workers well-being as well as producing a fresh meat product throughout the day.