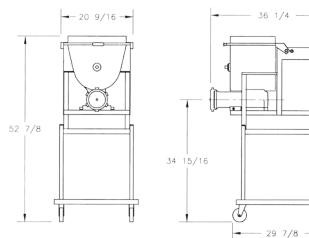

#### SPECIFICATIONS

- No. 32/42 grinding head.
- 3 HP feed screw motor: 200-230V/60Hz/3ph.
- 175 RPM feed screw.
- 50 lbs. per minute output.
- Bolt on stainless steel cart with casters. (Optional)
- Pneumatic foot switch. (Optional)
- Net weight, without stand 320 lbs. (146kg).