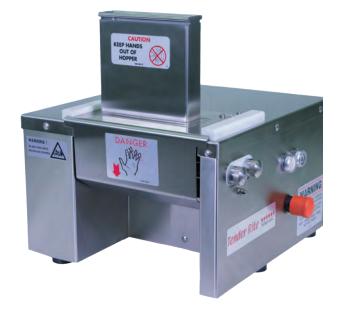

# Tender Rite

## Powerful, Safe, & Efficient Tenderizing & Slicing

#### MOTOR:

¾ HP, 115 Volt, 60 Hz, 1 phase On/Off switch with safety shutoff on lid Blade Assembly: Tenderizing Deep Cut