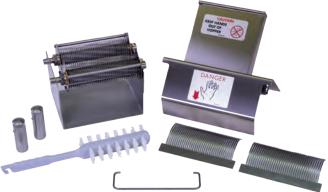

#### **ADDITIONAL OPTIONS:**

- Slicing Blades: 10 mm or 20 mm
- Double Tenderizing: (2) Tenderizing assemblies in one operation

#### **DRIVE:**

Oil bath gear drive mechanism provides dependable self-lubrication