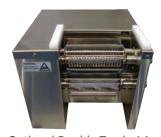

#### **CONSTRUCTION:**

Hygienically superior design with all stainless steel housing and inlet. Stronger tenderizing blade assemblies are built for long life.

#### MOTOR:

¾ HP, 115 Volt, 60 Hz, 1 phase On/Off switch with safety shutoff on lid Blade Assembly: Tenderizing Deep Cut