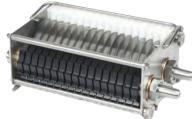

#### MOTOR:

¾ HP, 115 Volt, 60 Hz, 1 phase On/Off switch with safety shutoff on lid Blade Assembly: Tenderizing Deep Cut

#### **DRIVE:**

Oil bath gear drive mechanism provides dependable self-lubrication